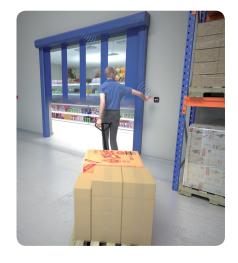

#### **HYGIENIC**

Touch-free door activation at distances from 1-15cm prevents potential virus transmission caused by conventional door opening methods.

#### **AerWave in Action**