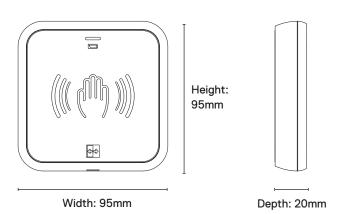

#### **Switch Size**

## **Technical Specifications**

| Power supply                   | DC3V                                                                                        |
|--------------------------------|---------------------------------------------------------------------------------------------|
| Technology                     | Infrared - Reflective                                                                       |
| Detection range / method       | 1-15cm ±5cm / LED or BUZZER                                                                 |
| Detecting target               | Hand or Object (Touchless) *Detecting distance varies depending on the colour of the object |
| Wireless transmission distance | Up to 10m (2m or less when attached a metal structure)                                      |
| Response time                  | <1 sec.                                                                                     |
| Battery life                   | Approx. 12 months (500 usages per day)                                                      |
| Current consumption            | <0.5mWh                                                                                     |
| Operating temp / humidity      | -20°C to 50°C / 0-90%                                                                       |
| IP rating                      | IP65                                                                                        |
| Dimensions                     | 95 x 95 x 20mm                                                                              |