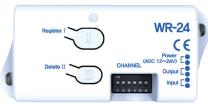

#### **HYGIENIC**

Touch-free door activation at distances from 1-15cm prevents potential virus transmission caused by conventional door opening methods.

#### **AerWave in Action**