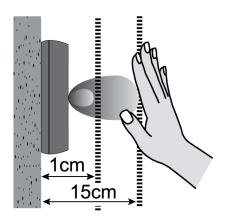

## **Detection Range**

## **Technical Specifications**

| Power supply                   | DC3V                                                                                        |
|--------------------------------|---------------------------------------------------------------------------------------------|
| Technology                     | Infrared - Reflective                                                                       |
| Detection range / method       | 1-15cm ±5cm / LED or BUZZER                                                                 |
| Detecting target               | Hand or Object (Touchless) *Detecting distance varies depending on the colour of the object |
| Wireless transmission distance | Up to 10m (2m or less when attached a metal structure)                                      |
| Response time                  | <1 sec.                                                                                     |
| Battery life                   | Approx. 12 months (500 usages per day)                                                      |
| Current consumption            | <0.5mWh                                                                                     |
| Operating temp / humidity      | -20°C to 50°C / 0-90%                                                                       |
| IP rating                      | IP65                                                                                        |
| Dimensions                     | 95 x 95 x 20mm                                                                              |