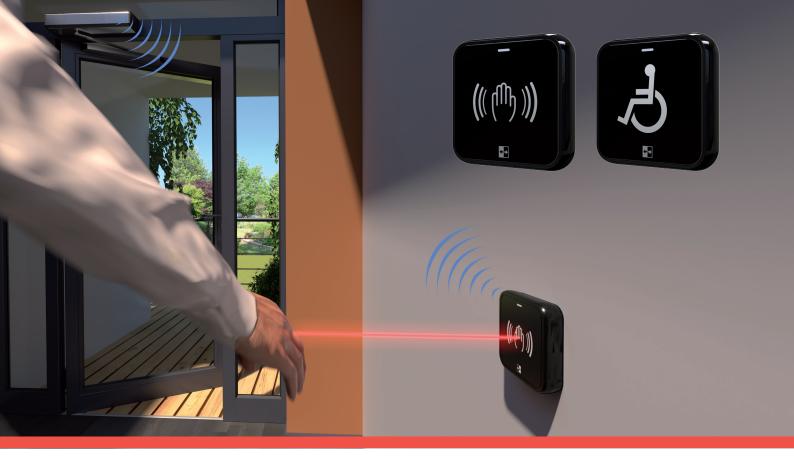

#### **HYGIENIC**

Touch-free door activation at distances from 1-15cm prevents potential virus transmission caused by conventional door opening methods.

#### **WIRELESS**

Install in conjunction with our WR-24 receiver for a wireless, construction free installation.

#### **AerWave in Action**